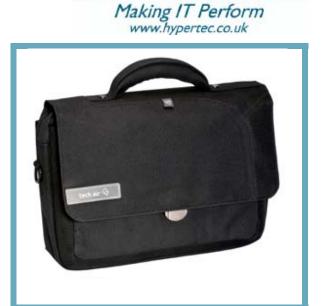

## 7-10 inch compatible classic case

A modern and versatile classic bag ideal for 7-10 inch laptops as well as a great variety of accessories from the latest Wii to digital cameras or frames.

This lightweight and compact bag is refreshingly classic with its shade of black and contrasting front metal buckle.

Mini-looking, this bag still has an extra folio and organizer compartment with capacity for A4 documents, power adaptor or console remotes.

PERTEC

TAN2110V2HY 7-10" classic case 8713525976003

- 10" laptops!

## **Main Features**

| To fit laptops up to                                                                                                                                                                                                                                                                                                                                               | 7-10"                            | A ANTE AND ATTEM                                                                                                                                                   |
|--------------------------------------------------------------------------------------------------------------------------------------------------------------------------------------------------------------------------------------------------------------------------------------------------------------------------------------------------------------------|----------------------------------|--------------------------------------------------------------------------------------------------------------------------------------------------------------------|
| Number of compartments                                                                                                                                                                                                                                                                                                                                             | 3                                | VARRANTY A                                                                                                                                                         |
| Techair® Protection Technology                                                                                                                                                                                                                                                                                                                                     |                                  | S WARRANTY S                                                                                                                                                       |
| i-TRAK™ (months)                                                                                                                                                                                                                                                                                                                                                   |                                  | N VOL NOT VOLUGE CHE VALUE AND                                                                                                                                     |
| Active Sleeve<br>Lifetime Warranty                                                                                                                                                                                                                                                                                                                                 | √<br>√                           |                                                                                                                                                                    |
| 5                                                                                                                                                                                                                                                                                                                                                                  | v                                |                                                                                                                                                                    |
| Materials and Construction                                                                                                                                                                                                                                                                                                                                         |                                  |                                                                                                                                                                    |
| Material                                                                                                                                                                                                                                                                                                                                                           | Lightweight 450D Nylon Colour    | Black with marroon lining                                                                                                                                          |
| Laptop Compartment Size                                                                                                                                                                                                                                                                                                                                            | 22-27.5 x 20 x 3.5 cm Weight (k) | g) 0.993                                                                                                                                                           |
| External Size Other features                                                                                                                                                                                                                                                                                                                                       | 33 x 30 x 12 cm                  |                                                                                                                                                                    |
| Other Teatures                                                                                                                                                                                                                                                                                                                                                     |                                  |                                                                                                                                                                    |
| Adjustable Shoulder Strap       ✓       Detachable Shoulder strap       ✓       Document Friendly       ✓       Cable Friendly       ✓         Accessory panel *       ✓       Other pockets       2       Shower proof       ✓       ✓         * phone, music player, business cards and CD pockets, ticket and pen holders       Summary       ✓       ✓       ✓ |                                  |                                                                                                                                                                    |
| 7-10" Classic Case/3 compartments/Lightweight Nylon/i-TRAK™ 12 months/ Active Sleeve                                                                                                                                                                                                                                                                               |                                  |                                                                                                                                                                    |
|                                                                                                                                                                                                                                                                                                                                                                    |                                  | Mini Bags, Maxi possibilities                                                                                                                                      |
| Our patented air-cell protection.<br>Surrounded by interconnected pockets of<br>compressed air, your laptop is safeguarded<br>against vibrations and shocks.                                                                                                                                                                                                       | <b>1 C C C C C C C C C C</b>     | An adjustable laptop compartment More than<br>one size of laptop will fit in one bag which<br>allows for upgrade, blind buy or gift buy. Fits 7"<br>– 10" laptops! |